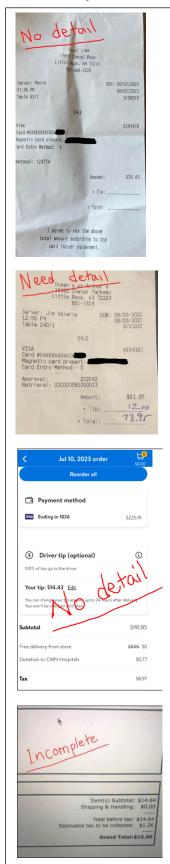

# **Receipts must show:**

#### ☑ Details of purchase

9096

 $\begin{array}{c} 15.68\\ 15.68\\ 15.68\\ 15.78\\ 15.78\\ 15.78\\ 6.54\\ 6.54\\ 6.54\\ 6.54\\ 6.54\\ 6.54\\ 6.54\\ 6.54\\ 6.54\\ 6.54\\ 6.54\\ 6.54\\ 6.54\\ 6.54\\ 6.54\\ 6.54\\ 6.54\\ 6.54\\ 6.54\\ 6.54\\ 6.54\\ 6.54\\ 6.54\\ 6.54\\ 6.54\\ 6.54\\ 6.54\\ 6.54\\ 6.54\\ 6.54\\ 6.54\\ 6.54\\ 6.54\\ 6.54\\ 6.54\\ 6.54\\ 6.54\\ 6.54\\ 6.54\\ 6.54\\ 6.54\\ 6.54\\ 6.54\\ 6.54\\ 6.54\\ 6.54\\ 6.54\\ 6.54\\ 6.54\\ 6.54\\ 6.54\\ 6.54\\ 6.54\\ 6.54\\ 6.54\\ 6.54\\ 6.54\\ 6.54\\ 6.54\\ 6.54\\ 6.54\\ 6.54\\ 6.54\\ 6.54\\ 6.54\\ 6.54\\ 6.54\\ 6.54\\ 6.54\\ 6.54\\ 6.54\\ 6.54\\ 6.54\\ 6.54\\ 6.54\\ 6.54\\ 6.54\\ 6.54\\ 6.54\\ 6.54\\ 6.54\\ 6.54\\ 6.54\\ 6.54\\ 6.54\\ 6.54\\ 6.54\\ 6.54\\ 6.54\\ 6.54\\ 6.54\\ 6.54\\ 6.54\\ 6.54\\ 6.54\\ 6.54\\ 6.54\\ 6.54\\ 6.54\\ 6.54\\ 6.54\\ 6.54\\ 6.54\\ 6.54\\ 6.54\\ 6.54\\ 6.54\\ 6.54\\ 6.54\\ 6.54\\ 6.54\\ 6.54\\ 6.54\\ 6.54\\ 6.54\\ 6.54\\ 6.54\\ 6.54\\ 6.54\\ 6.54\\ 6.54\\ 6.54\\ 6.54\\ 6.54\\ 6.54\\ 6.54\\ 6.54\\ 6.54\\ 6.54\\ 6.54\\ 6.54\\ 6.54\\ 6.54\\ 6.54\\ 6.54\\ 6.54\\ 6.54\\ 6.54\\ 6.54\\ 6.54\\ 6.54\\ 6.54\\ 6.54\\ 6.54\\ 6.54\\ 6.54\\ 6.54\\ 6.54\\ 6.54\\ 6.54\\ 6.54\\ 6.54\\ 6.54\\ 6.54\\ 6.54\\ 6.54\\ 6.54\\ 6.54\\ 6.54\\ 6.54\\ 6.54\\ 6.54\\ 6.54\\ 6.54\\ 6.54\\ 6.54\\ 6.54\\ 6.54\\ 6.54\\ 6.54\\ 6.54\\ 6.54\\ 6.54\\ 6.54\\ 6.54\\ 6.54\\ 6.54\\ 6.54\\ 6.54\\ 6.54\\ 6.54\\ 6.54\\ 6.54\\ 6.54\\ 6.54\\ 6.54\\ 6.54\\ 6.54\\ 6.54\\ 6.54\\ 6.54\\ 6.54\\ 6.54\\ 6.54\\ 6.54\\ 6.54\\ 6.54\\ 6.54\\ 6.54\\ 6.54\\ 6.54\\ 6.54\\ 6.54\\ 6.54\\ 6.54\\ 6.54\\ 6.54\\ 6.54\\ 6.54\\ 6.54\\ 6.54\\ 6.54\\ 6.54\\ 6.54\\ 6.54\\ 6.54\\ 6.54\\ 6.54\\ 6.54\\ 6.54\\ 6.54\\ 6.54\\ 6.54\\ 6.54\\ 6.54\\ 6.54\\ 6.54\\ 6.54\\ 6.54\\ 6.54\\ 6.54\\ 6.54\\ 6.54\\ 6.54\\ 6.54\\ 6.54\\ 6.54\\ 6.54\\ 6.54\\ 6.54\\ 6.54\\ 6.54\\ 6.54\\ 6.54\\ 6.54\\ 6.54\\ 6.54\\ 6.54\\ 6.54\\ 6.54\\ 6.54\\ 6.54\\ 6.54\\ 6.54\\ 6.54\\ 6.54\\ 6.54\\ 6.54\\ 6.54\\ 6.54\\ 6.54\\ 6.54\\ 6.54\\ 6.54\\ 6.54\\ 6.54\\ 6.54\\ 6.54\\ 6.54\\ 6.54\\ 6.54\\ 6.54\\ 6.54\\ 6.54\\ 6.54\\ 6.54\\ 6.54\\ 6.54\\ 6.54\\ 6.54\\ 6.54\\ 6.54\\ 6.54\\ 6.54\\ 6.54\\ 6.54\\ 6.54\\ 6.54\\ 6.54\\ 6.54\\ 6.54\\ 6.54\\ 6.54\\ 6.54\\ 6.54\\ 6.54\\ 6.54\\ 6.54\\ 6.54\\ 6.54\\ 6.54\\ 6.54\\ 6.54\\ 6.54\\ 6.54\\ 6.54\\ 6.54\\ 6.54\\ 6.54\\ 6.54\\ 6.54\\ 6.54\\ 6.54\\ 6.54\\ 6.54\\ 6.54\\ 6.54\\ 6.54\\ 6.54\\ 6.54\\ 6.54\\ 6.54\\ 6.54\\ 6.54\\ 6.54\\ 6.54\\ 6.54\\ 6.54\\ 6.54\\ 6.54\\ 6.54\\ 6.54\\ 6.54\\$ 