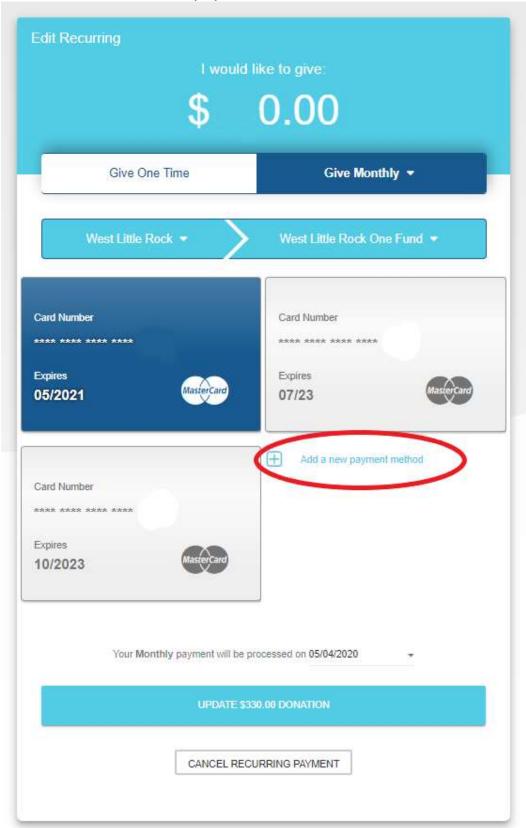

Here's how to edit a recurring schedule:

Here's how to add a new payment method:

Add a new credit or debit card:

| I would like to give:          |                             |  |  |  |
|--------------------------------|-----------------------------|--|--|--|
| Give One Time                  | Give Monthly 🔻              |  |  |  |
| West Little Rock -             | West Little Rock One Fund 🔻 |  |  |  |
| CREDIT/DEBIT                   |                             |  |  |  |
| Card Number*<br>MM/YY* CV0     |                             |  |  |  |
| c                              | ancel ×                     |  |  |  |
| Your Monthly payment will be p | rocessed on 05/04/2020 +    |  |  |  |
| UPDATE \$                      | 0.00 DONATION               |  |  |  |