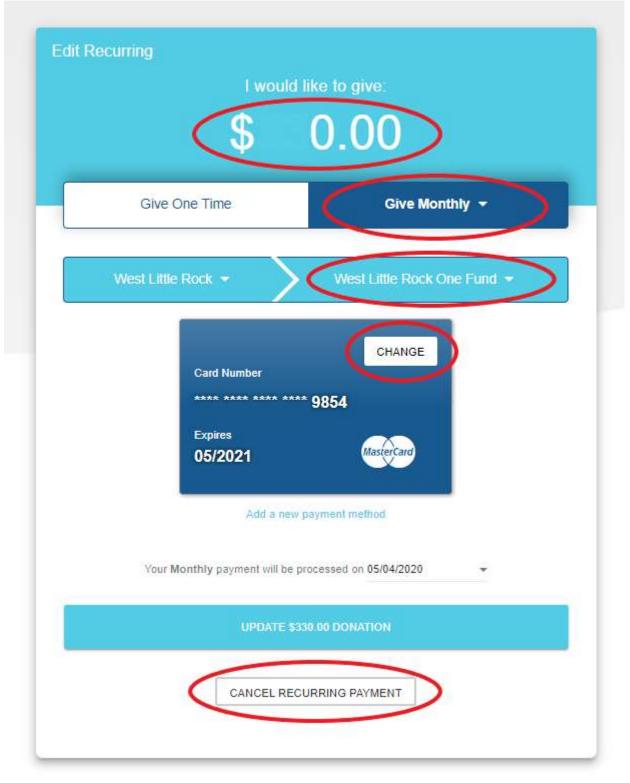

Here's how to edit a recurring schedule:

Here's how to add a new payment method:

Add a new credit or debit card:

| I would like to give:          |                             |  |  |  |
|--------------------------------|-----------------------------|--|--|--|
| Give One Time                  | Give Monthly 🔻              |  |  |  |
| West Little Rock -             | West Little Rock One Fund 🔻 |  |  |  |
| CREDIT/DEBIT                   |                             |  |  |  |
| Card Number*<br>MM/YY* CV0     |                             |  |  |  |
| c                              | ancel ×                     |  |  |  |
| Your Monthly payment will be p | rocessed on 05/04/2020 +    |  |  |  |
| UPDATE \$                      | 0.00 DONATION               |  |  |  |